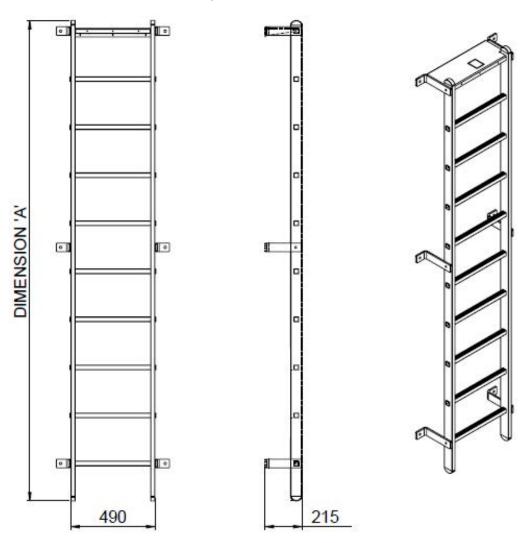

## **Ladder Specifications**

• Stiles: Alloy Class 1 - 70 x 25mm

 Rungs: Class 1 heavy duty - 22mm Dia. with serrated surface

• Stand-off brackets: 50 x 10mm alloy bar

• Fixings: Stainless steel A4 grade

Finish: All alloy in mill finishOverall ladder width: 490mm

• Clear stand-off distance from wall: 149mm