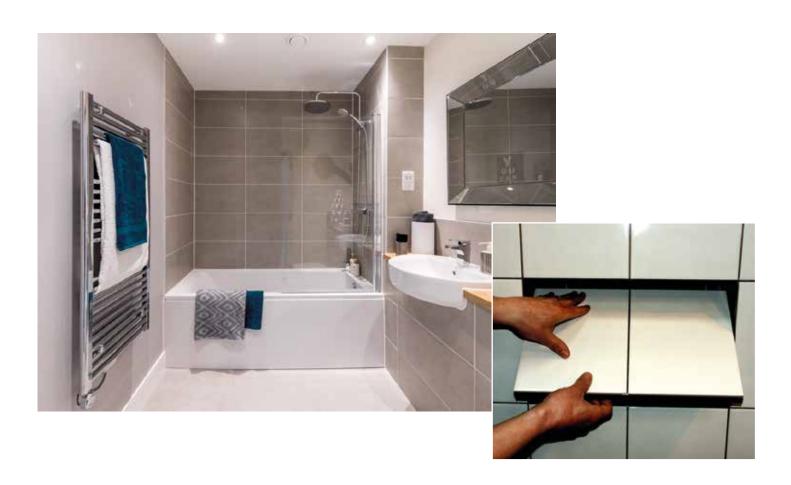

## Single Cover • For access through tiled wall surfaces for occasional use

Removable, hinged stainless steel wall access panel for easy economical access to concealed services.

## TILE-A-DOOR+ SPECIFICATIONS

| SUITABILITY:      | Walls with tiled finishes up to 12mm thick where occasional access is required, popular for both new build and refurbishment projects. |
|-------------------|----------------------------------------------------------------------------------------------------------------------------------------|
| LOCKING SYSTEM:   | Supplied with magnetic latches, with the option of budget or security locks if required.                                               |
| MATERIAL:         | Electro-galvanised mild steel. Special finishes, e.g. brushed Stainless Steel, available on request.                                   |
| FINISHING:        | Ready primed to tile, accepting up to a 10mm thick finish.                                                                             |
| OPTIONS:          | For options please call the office.                                                                                                    |
| SIZES:            | Manufactured to order. See pages 8-9 for maximum and minimum sizes.                                                                    |
| MAINTENANCE FREE: | Designed to ensure accurate and unobtrusive installation with no further maintenance once installed.                                   |
| INSTALLATION:     | Go to www.bilcouk.co.uk                                                                                                                |